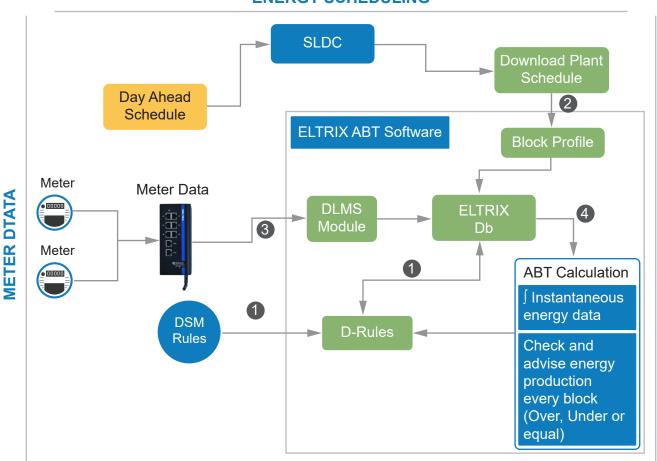

## **DSM CALCULATION & SCHEDULE MONITORING**

Figure 1- ABT Work Flow

Figure 2- Dashboard

Figure 3 Configuration Diagram

Version: 1.01.052020

Kalki Communication Technologies Pvt. Ltd.

The Address, # 17/1, 4th Floor, Kadubeesanahalli, Bangalore - 560103 Telephone: +91- 8067021900