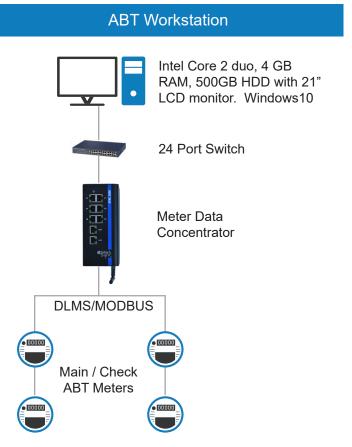

## **DSM CALCULATION & SCHEDULE MONITORING**

Figure 1- ABT Work Flow

Figure 2- Dashboard

Figure 3 Configuration Diagram

Version: 1.01.052020

Kalki Communication Technologies Pvt. Ltd.

The Address, # 17/1, 4th Floor, Kadubeesanahalli, Bangalore - 560103 Telephone: +91- 8067021900