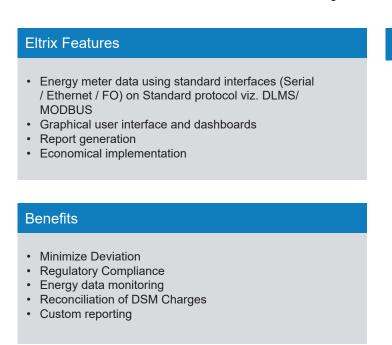

Eltrix Billing & Settlement Platform addresses Billing solution requirement for Power, both in Generating station and at Load Dispatch, for Potable water and for Waste Water. In Generation Stations, Eltrix – ABT module helps the operator in Managing the Schedule, Minimising the DSM Deviation and in Reconciliation of DSM Charges.